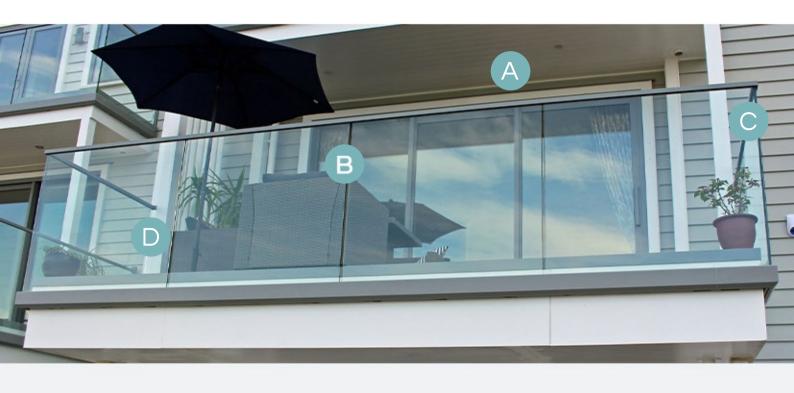

# Your balustrades may consist of the following hardware fixings:

B Glass Clamp

Rail Joiner

D Wall Clamp

Would you like guidance on the most suitable option for your property? Our team is ready to assist you.