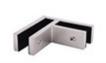

# Your balustrades may consist of the following hardware fixings:

B Glass Clamp

Rail Joiner

D Wall Clamp

Would you like guidance on the most suitable option for your property? Our team is ready to assist you.