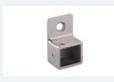

# Your balustrades may consist of the following hardware fixings:

B Glass Clamp

Rail Joiner

D Wall Clamp

Would you like guidance on the most suitable option for your property? Our team is ready to assist you.