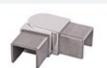

# Your balustrades may consist of the following hardware fixings:

B Glass Clamp

Rail Joiner

D Wall Clamp

Would you like guidance on the most suitable option for your property? Our team is ready to assist you.