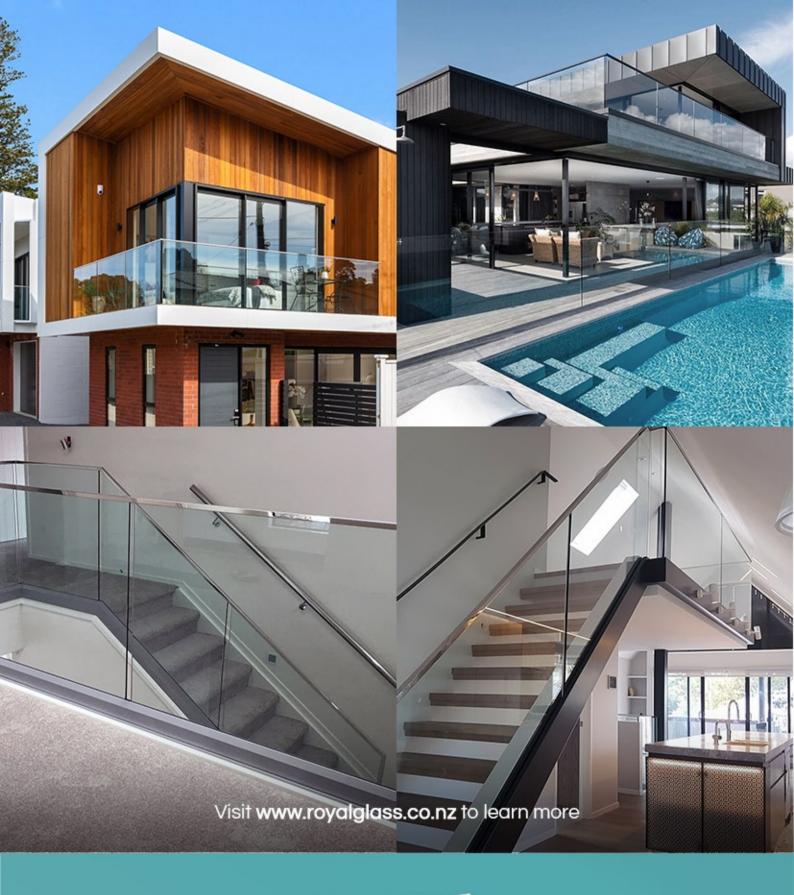

Vista is a sleek and cantilevered design that combines elegance with robust engineering. This system redefines modern architecture with proprietary clamps, offering a distinctive solution for your space. It takes inspiration from the principles of minimalism – fewer visible elements, but a strong and sophisticated impact.