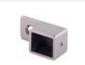

# Your balustrades may consist of the following hardware fixings:

B Glass Clamp

Rail Joiner

D Wall Clamp

Would you like guidance on the most suitable option for your property? Our team is ready to assist you.