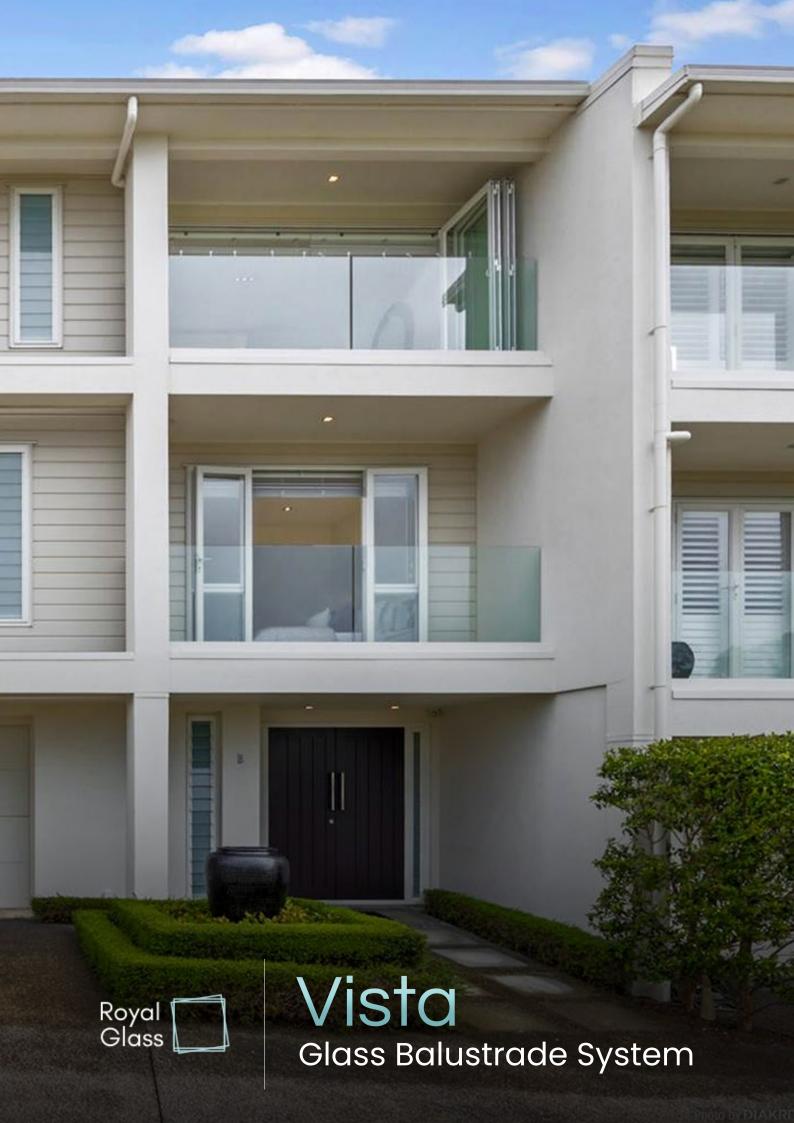

Vista is a sleek and cantilevered design that combines elegance with robust engineering. This system redefines modern architecture with proprietary clamps, offering a distinctive solution for your space. It takes inspiration from the principles of minimalism – fewer visible elements, but a strong and sophisticated impact.