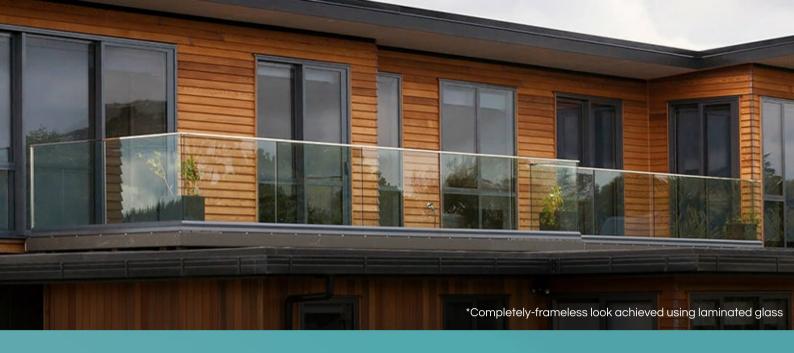

Vista is a sleek and cantilevered design that combines elegance with robust engineering. This system redefines modern architecture with proprietary clamps, offering a distinctive solution for your space. It takes inspiration from the principles of minimalism – fewer visible elements, but a strong and sophisticated impact.