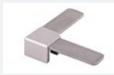

# Your balustrades may consist of the following hardware fixings:

B Glass Clamp

Rail Joiner

D Wall Clamp

Would you like guidance on the most suitable option for your property? Our team is ready to assist you.