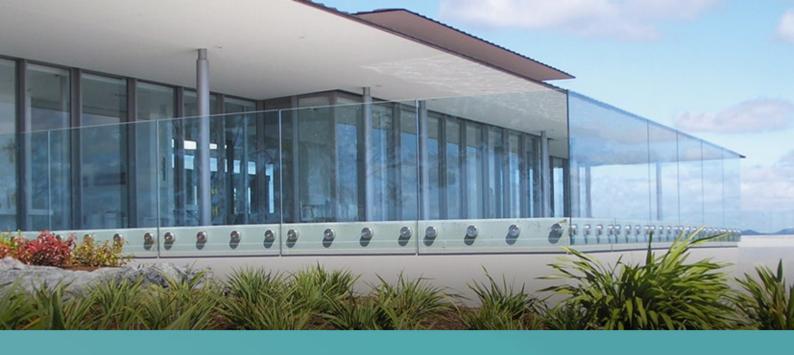

Mono is a strong and durable point-fixed frameless glass balustrade system. It features anchors that are securely bolted through the glass panels. This provides extra support and rigidity. The compactness of the bolts and their covers reduces the visible hardware, ensuring a modern style without compromising the security and reliability of your balustrades.