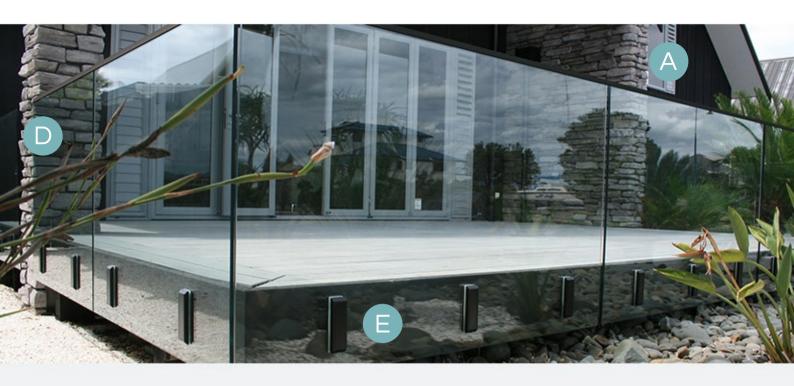

Mono is a strong and durable point-fixed frameless glass balustrade system. It features anchors that are securely bolted through the glass panels. This provides extra support and rigidity. The compactness of the bolts and their covers reduces the visible hardware, ensuring a modern style without compromising the security and reliability of your balustrades.

# Your balustrades may consist of the following hardware fixings:

B Glass Clamp

C Rail Joiner

D Wall Clamp

E Anchor (please select a design)

uare Rectangle

Would you like guidance on the most suitable option for your property? Our team is ready to assist you.