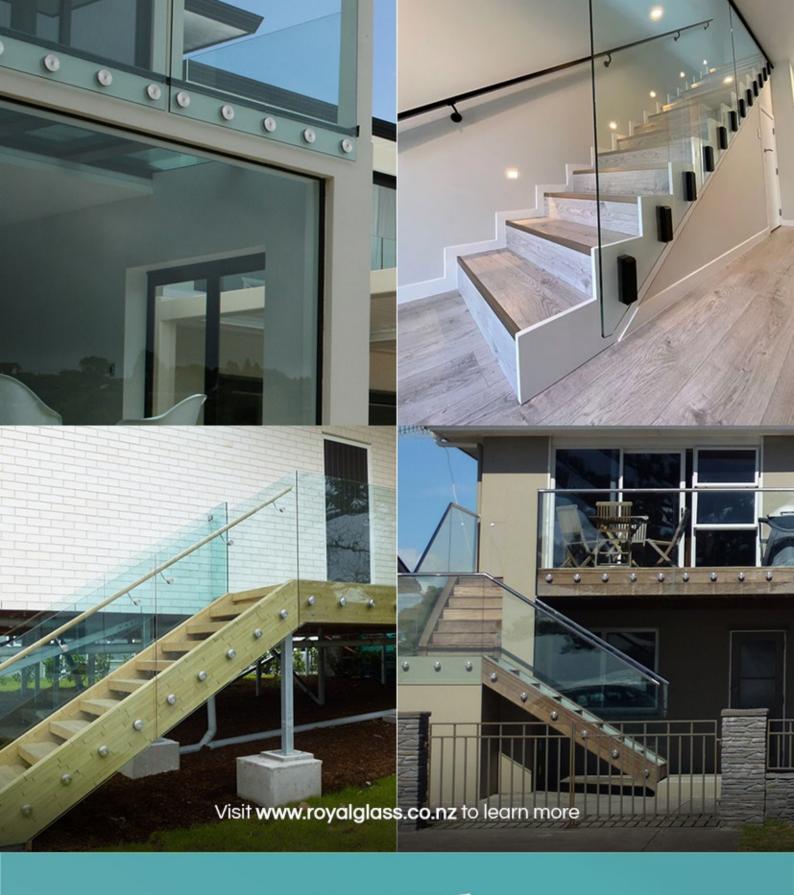

Mono is a strong and durable point-fixed frameless glass balustrade system. It features anchors that are securely bolted through the glass panels. This provides extra support and rigidity. The compactness of the bolts and their covers reduces the visible hardware, ensuring a modern style without compromising the security and reliability of your balustrades.