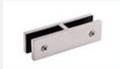

# Your balustrades may consist of the following hardware fixings:

B Glass Clamp

C Rail Joiner

D Wall Clamp

E Anchor (please select a design)

uare Rectangle

Would you like guidance on the most suitable option for your property? Our team is ready to assist you.