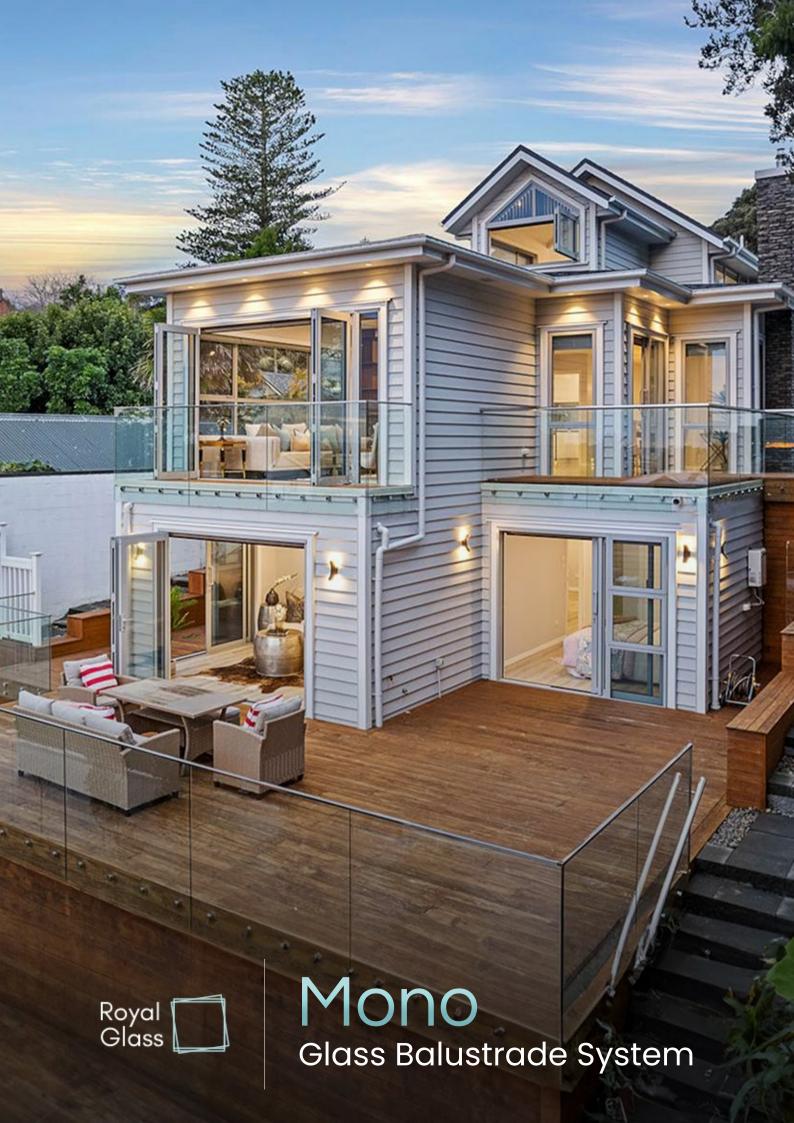

Mono is a strong and durable point-fixed frameless glass balustrade system. It features anchors that are securely bolted through the glass panels. This provides extra support and rigidity. The compactness of the bolts and their covers reduces the visible hardware, ensuring a modern style without compromising the security and reliability of your balustrades.