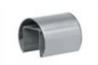

# Your balustrades may consist of the following hardware fixings:

B Glass Clamp

C Rail Joiner

D Wall Clamp

E Anchor (please select a design)

uare Rectangle

Would you like guidance on the most suitable option for your property? Our team is ready to assist you.