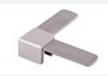

# Your balustrades may consist of the following hardware fixings:

B Glass Clamp

C Rail Joiner

D Wall Clamp

E Anchor (please select a design)

uare Rectangle

Would you like guidance on the most suitable option for your property? Our team is ready to assist you.