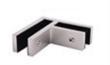

# Your balustrades may consist of the following hardware fixings:

B Glass Clamp

C Rail Joiner

D Wall Clamp

E Anchor (please select a design)

uare Rectangle

Would you like guidance on the most suitable option for your property? Our team is ready to assist you.