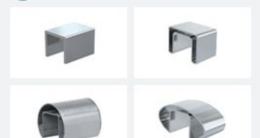

# Your balustrade may consist of the following fixings

# A Interlinking Rail

Would you like guidance on the most suitable option for your property? Our team is ready to assist you.

Give us a call at 0800 769 254 or send us an email at info@royalglass.co.nz