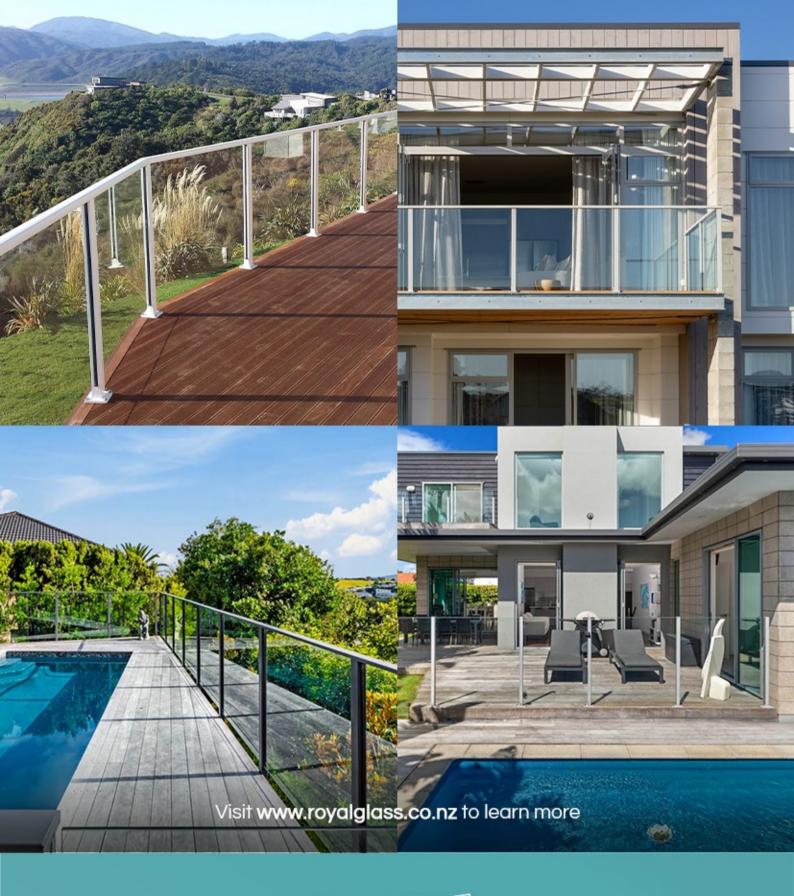

Elite is a perfect blend of strength, elegance, and low maintenance. The sturdy aluminum frame provides robust support, giving you peace of mind about the safety and reliability of your balustrades. It's the perfect combination of form and function, ensuring that your space not only looks elegant but stays secure.

Balustrades • Pool Fences • Partitions • Splashbacks • Mirrors • Showers