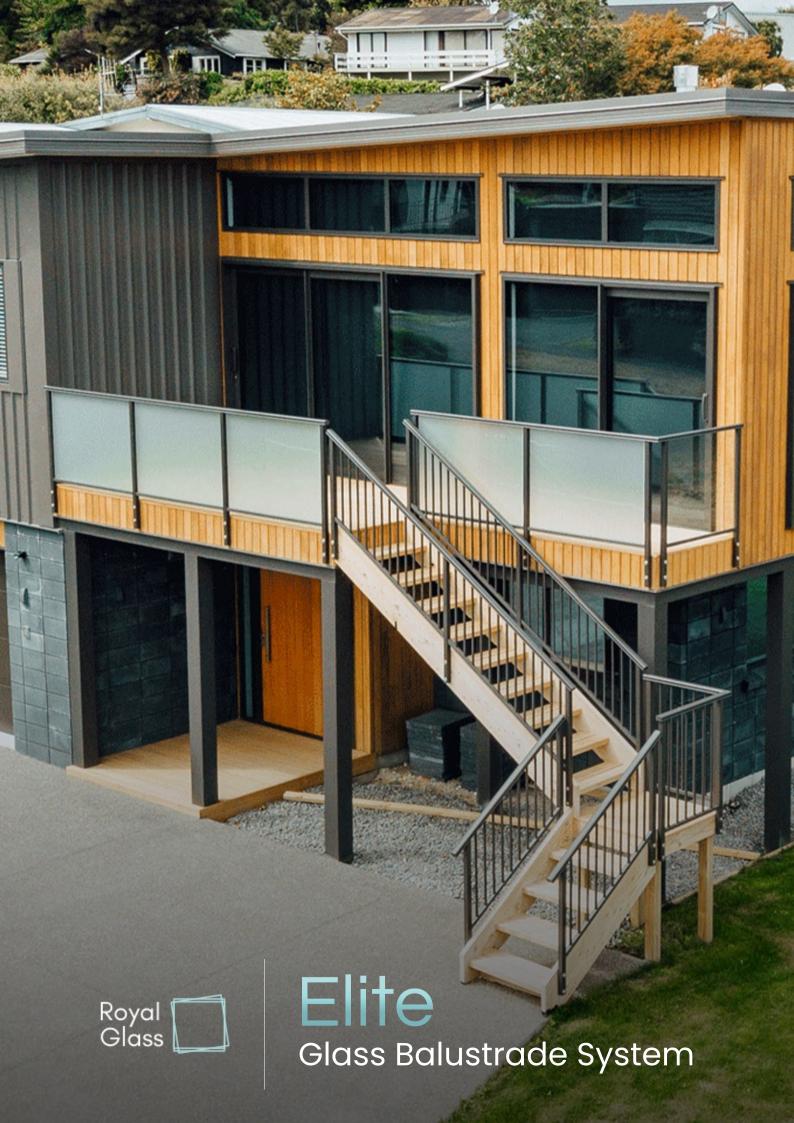

Elite is a perfect blend of strength, elegance, and low maintenance. The sturdy aluminum frame provides robust support, giving you peace of mind about the safety and reliability of your balustrades. It's the perfect combination of form and function, ensuring that your space not only looks elegant but stays secure.