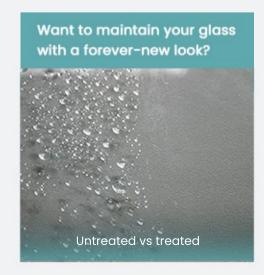

# Choose your fixing colour

Introducing Glassmate Nano Coating. It forms an invisible protective layer on glass surfaces. Consequently, its hydro- and oleophobic effects make contaminants and environmental pollutants less likely to adhere to the substrate. As a result, this leads to an "easy-clean" effect, meaning dirt and scum can be effortlessly removed without the need for harsh abrasive agents.