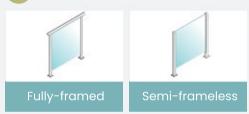

eatures than float glass, allowing the glass to break with dull edges.



### Laminated Glass SAFER

Laminated glass have EVA films between 2 or more layers of toughened glass creating a single panel, guaranteeing that if the glass shatters, it remains bonded together.



### SentryGlas™ SAFEST

SentryGlas™ have interlayers in the glass that is significantly stronger and stiffer than traditional laminates, ensuring minimal deflection in case of glass breakage.

# Choose your glass type



### Standard

Has a slight green tint from standard glass attributes



#### Low-Iron

Provides a clearer and more transparent view



#### Frosted

Gives superior privacy and security



#### Tinted

Minimises sun exposure and provides privacy

# Your balustrade may consist of the following fixings







# A Interlinking Rail





Would you like guidance on the most suitable option for your property? Our team is ready to assist you.

Give us a call at 0800 769 254 or send us an email at info@royalglass.co.nz

# Choose your fixing colour



Introducing Glassmate Nano Coating. It forms an invisible protective layer on glass surfaces. Consequently, its hydro- and oleophobic effects make contaminants and environmental pollutants less likely to adhere to the substrate. As a result, this leads to an "easy-clean" effect, meaning dirt and scum can be effortlessly removed without the need for harsh abrasive agents.





Balustrades • Pool Fences • Partitions • Splashbacks • Mirrors • Showers