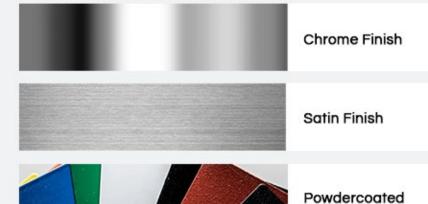

# Choose your fixing colour

Introducing Glassmate Nano Coating. It forms an invisible protective layer on glass surfaces. Consequently, its hydro- and oleophobic effects make contaminants and environmental pollutants less likely to adhere to the substrate. As a result, this leads to an "easy-clean" effect, meaning dirt and scum can be effortlessly removed without the need for harsh abrasive agents.