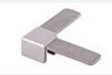

# Your balustrades may consist of the following hardware fixings:

B Glass Clamp

Rail Joiner

Wall Clamp

E Anchor

Disc

Square

Would you like guidance on the most suitable option for your property? Our team is ready to assist you.