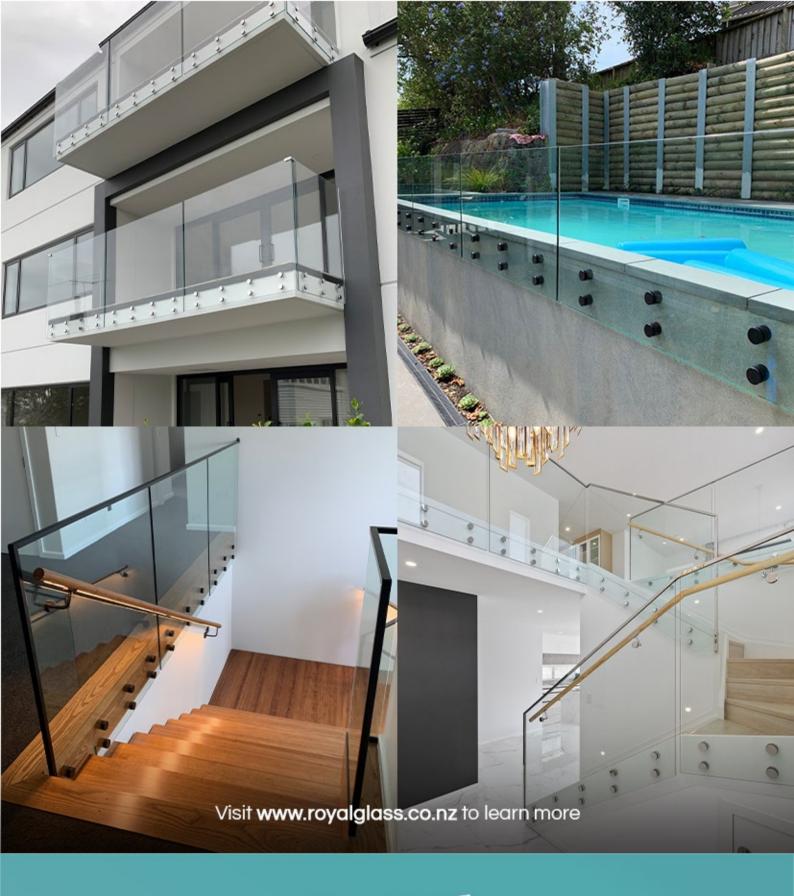

Duo is a strong and durable point-fixed frameless glass balustrade system. It features two anchors that are securely bolted through the glass panels. This provides extra support and rigidity. The compactness of the bolts and their covers reduces the visible hardware, ensuring a modern style without compromising the security and reliability of your balustrades.

# Your balustrades may consist of the following hardware fixings:

B Glass Clamp

Rail Joiner

Wall Clamp

E Anchor

Disc

Square

Would you like guidance on the most suitable option for your property? Our team is ready to assist you.