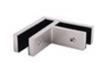

# Your balustrades may consist of the following hardware fixings:

B Glass Clamp

Rail Joiner

Wall Clamp

E Anchor

Disc

Square

Would you like guidance on the most suitable option for your property? Our team is ready to assist you.