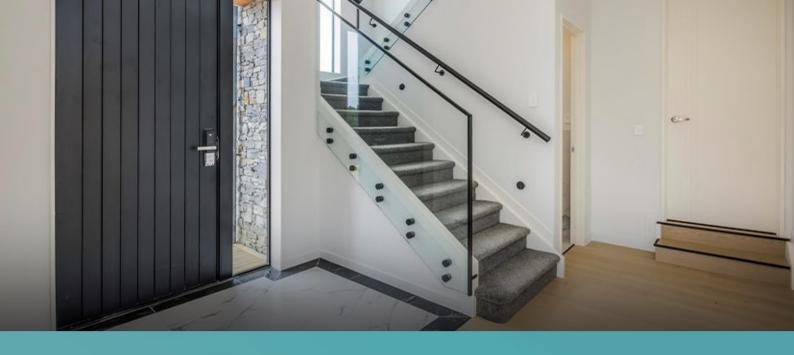

Duo is a strong and durable point-fixed frameless glass balustrade system. It features two anchors that are securely bolted through the glass panels. This provides extra support and rigidity. The compactness of the bolts and their covers reduces the visible hardware, ensuring a modern style without compromising the security and reliability of your balustrades.