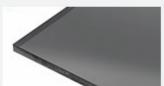

alustrades.

# Choose your glass configuration



## Toughened Glass SAFE

Toughened glass have greater strength and safety features than float glass, allowing the glass to break with dull edges.



## Laminated Glass SAFER

Laminated glass have EVA films between 2 or more layers of toughened glass creating a single panel, guaranteeing that if the glass shatters, it remains bonded together.



## SentryGlas™ SAFEST

SentryGlas™ have interlayers in the glass that is significantly stronger and stiffer than traditional laminates, ensuring minimal deflection in case of glass breakage.

# Choose your glass type



## Standard

Has a slight green tint from standard glass attributes



### Low-Iron

Provides a clearer and more transparent view



### Frosted

Gives superior privacy and security



### Tinted

Minimises sun exposure and provides privacy

# Your balustrades may consist of the following hardware fixings:











B Glass Clamp





Rail Joiner





Wall Clamp





E Anchor





Disc

Square

Would you like guidance on the most suitable option for your property? Our team is ready to assist you.

Give us a call at **0800 769 254** or send us an email at **info@royalglass.co.nz** 

3 Choose your fixing colour





Chrome Finish



Satin Finish



Powdercoated





Balustrades • Pool Fences • Partitions • Splashbacks • Mirrors • Showers