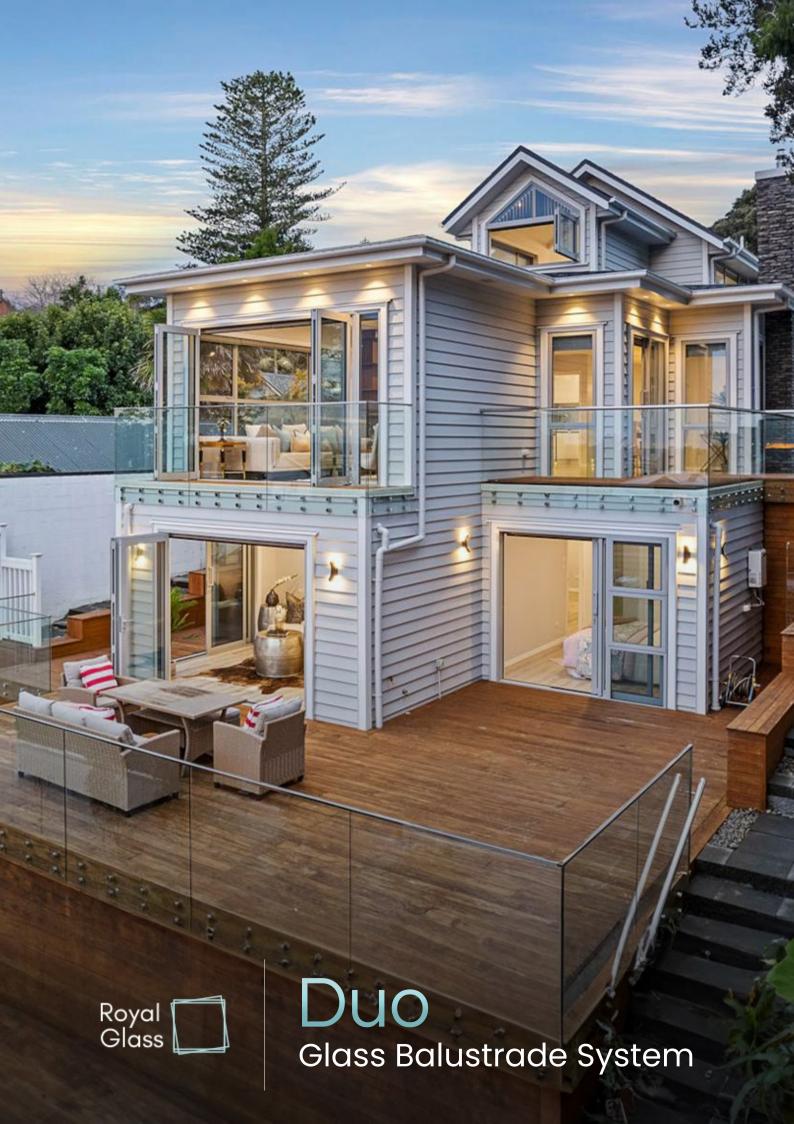

Duo is a strong and durable point-fixed frameless glass balustrade system. It features two anchors that are securely bolted through the glass panels. This provides extra support and rigidity. The compactness of the bolts and their covers reduces the visible hardware, ensuring a modern style without compromising the security and reliability of your balustrades.