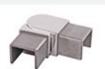

# Your balustrades may consist of the following hardware fixings:

B Glass Clamp

Rail Joiner

Wall Clamp

E Anchor

Disc

Square

Would you like guidance on the most suitable option for your property? Our team is ready to assist you.