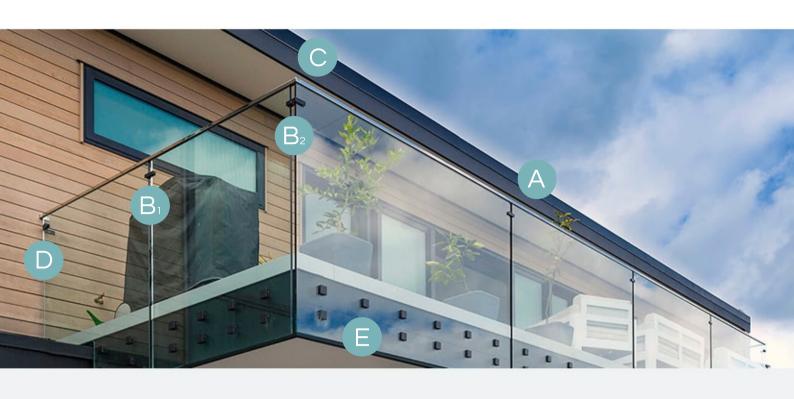

# Your balustrades may consist of the following hardware fixings:

B Glass Clamp

Rail Joiner

Wall Clamp

E Anchor

Disc

Square

Would you like guidance on the most suitable option for your property? Our team is ready to assist you.