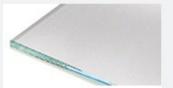

## Standard

Has a slight green tint from standard glass attributes

### Low-Iron

Provides a clearer and more transparent view