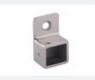

# Your balustrades may consist of the following hardware fixings:

B Glass Clamp

Rail Joiner

Wall Clamp

E Anchor

Disc

Square

Would you like guidance on the most suitable option for your property? Our team is ready to assist you.