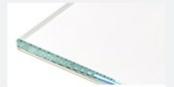

## Toughened Glass SAFE

Toughened glass have greater strength and safety features than float glass, allowing the glass to break with dull edges.